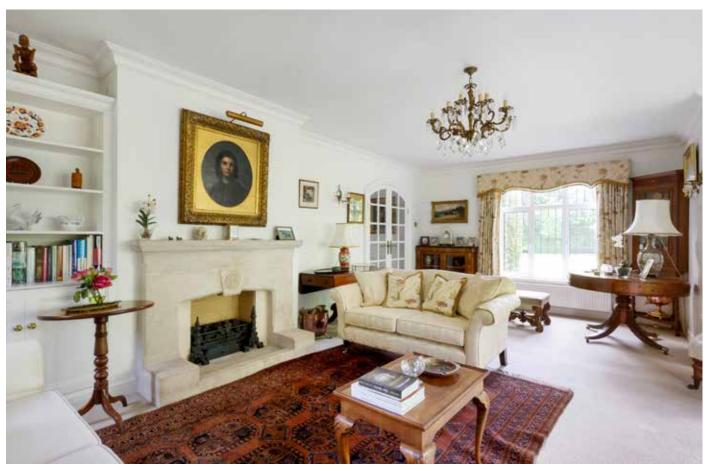

Tanglewood is immaculate, loved and looked after, it is presented for sale in elegant order. The arrangement of the living and bedroom space is both well planned and balanced, as expected of a house of this era and for family living, which is at the heart of this home. Entrance is into the large reception hall that is a feature in itself and would make a fine sitting room. To either side are the reception rooms, a study to one side, with built in cabinets and a library wall, and a large sitting room to the other. This is a charming room with a large feature bay window that encapsulates the views of the grounds and a fireplace as a focal point.