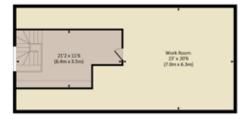

## TANGLEWOOD, BALCARRAS ROAD, GL53

Approx. gross internal area 3052 Sq Ft. / 283.5 Sq M.

Approx. gross internal area 3732 Sq Ft. / 346.7 Sq M. Inc. Loft Storage

Approx. gross internal area 4093 Sq Ft. / 380.2 Sq M. Inc. Wine Cellar and Double Garage