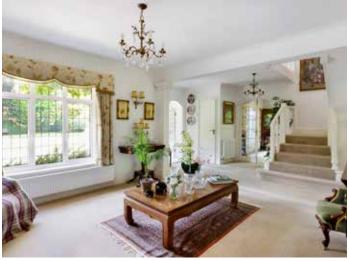

Tanglewood is immaculate, loved and looked after, it is presented for sale in elegant order. The arrangement of the living and bedroom space is both well planned and balanced, as expected of a house of this era and for family living, which is at the heart of this home. Entrance is into the large reception hall that is a feature in itself and would make a fine sitting room. To either side are the reception rooms, a study to one side, with built in cabinets and a library wall, and a large sitting room to the other. This is a charming room with a large feature bay window that encapsulates the views of the grounds and a fireplace as a focal point.