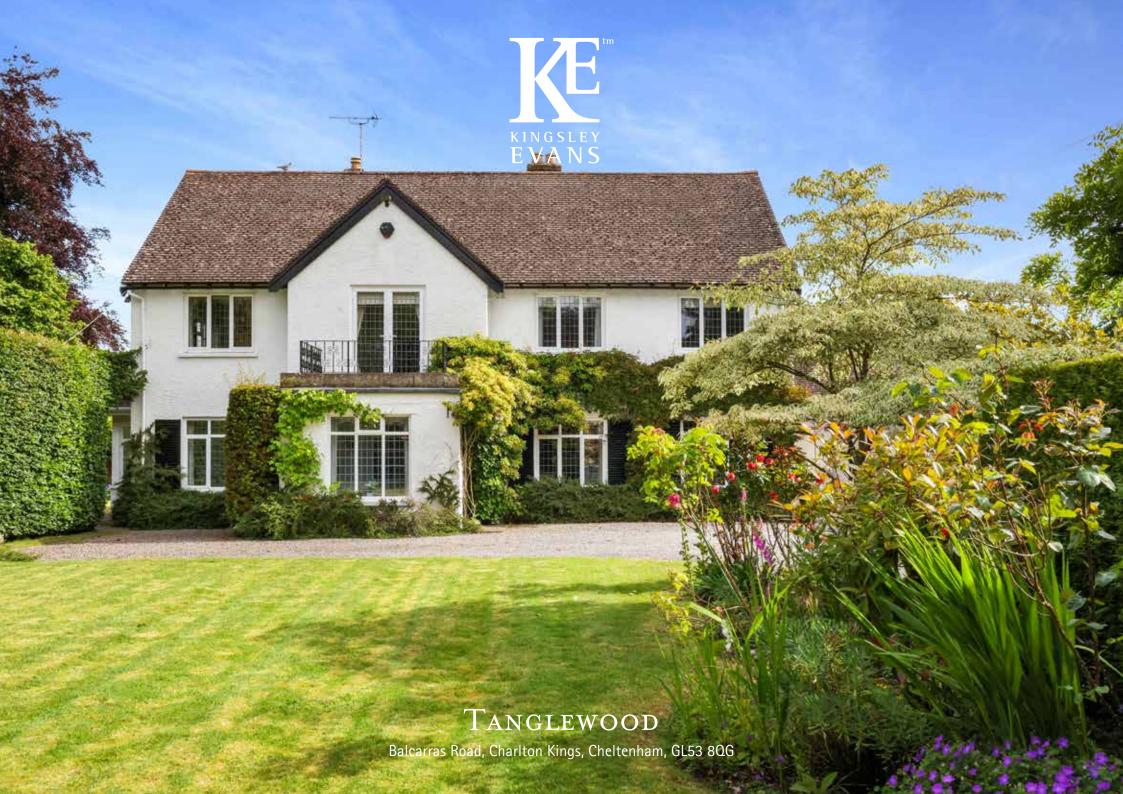

# TANGLEWOOD

Balcarras Road, Charlton Kings, Cheltenham,  ${\rm GL53~8QG}$ 

A rarely available and superb opportunity to acquire the most attractive, classic detached home on the prestigious Balcarras Road offering potential within a glorious plot.

### DESCRIPTION

Occupying the most peaceful and private of positions on this highly coveted road, this true family home offers the most practical accommodation over 3000 sq ft, nestled within a beautiful and mature plot. Tanglewood is a classic detached property and one of the few that remain on the road that offers potential to modernise and extend (STP). This country lane is known for the exclusive properties that line each side showcasing some of the best architecture within the area. Whilst much treasured, it could benefit from some cosmetic enhancements, in line with its modern neighbours, within a plot that also offers excellent scope and opportunities, STP.

#### OUTSIDE

The house offers an incredibly private plot in a tranquil setting. Nestled in its own garden all discreetly set behind mature hedging and accessed through an opening leading to the double garage and large driveway. The grounds are a particular feature and offer a wonderful backdrop to a home of this stature. Mature and private, they are mainly laid to the front of the property with an area to the rear. They are well planned and planted with mature specimen trees, herbaceous boarders and flower beds offering all round colour. A wonderful place for families to enjoy and play, the views from areas in the house reach as far as Wisley Hill. Of worthy note, within the garage is an underground wine cellar, with