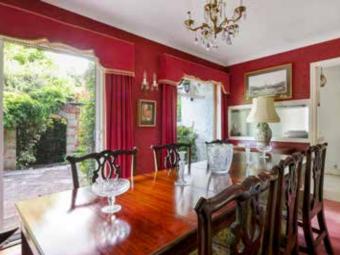

Also from the hall are double doors leading to a formal dining room with two glazed doors opening to the terrace and lawns. In turn, this connects to the kitchen/breakfast room, a modern room with a range of units and an Aga, all overlooking an area of garden with access to the outside patio. A secondary entrance point can be found to the side, leading directly into an inner hallway and to the kitchen, it also houses a utility/boot room, making it an easy day to day entrance.