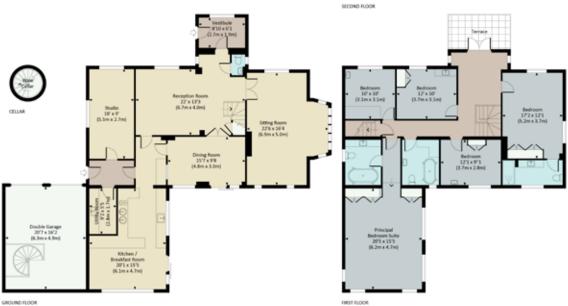

## TANGLEWOOD, BALCARRAS ROAD, GL53

Approx. gross internal area 3052 Sq Ft. / 283.5 Sq M.

Approx. gross internal area 3732 Sq Ft. / 346.7 Sq M. Inc. Loft Storage

Approx. gross internal area 4093 Sq Ft. / 380.2 Sq M. Inc. Wine Cellar and Double Garage