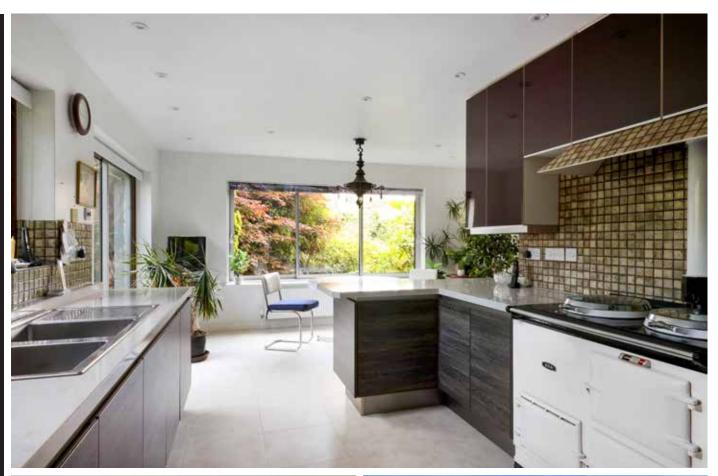

Also from the hall are double doors leading to a formal dining room with two glazed doors opening to the terrace and lawns. In turn, this connects to the kitchen/breakfast room, a modern room with a range of units and an Aga, all overlooking an area of garden with access to the outside patio. A secondary entrance point can be found to the side, leading directly into an inner hallway and to the kitchen, it also houses a utility/boot room, making it an easy day to day entrance.